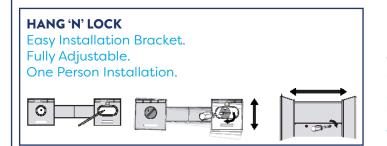

#### **FEATURES**

- Aluminium cabinet with a double sided mirrored door.
- Decorative LED lighting bar with rocker switch operation.
- Integrated shaver socket.
- Two adjustable toughened glass shelves.
- 180 degree pivot door hinge for increased accessibility.
- Supplied fully assembled for ease of installation.
- Easy to install Hang 'n' Lock system.
- IP44 rated, suitable for use in the outside bathroom zone.
- All fixtures and fittings included.