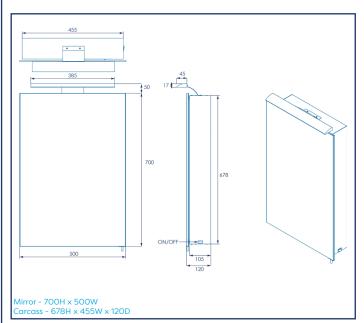

### MATERIAL

Aluminium Mirrored Glass Door

#### **FEATURES**

- Aluminium cabinet with a double sided mirrored door.
- Decorative LED lighting bar with rocker switch operation.
- Integrated shaver socket.
- Two adjustable toughened glass shelves.
- 180 degree pivot door hinge for increased accessibility.
- Supplied fully assembled for ease of installation.
- Easy to install Hang 'n' Lock system.
- IP44 rated, suitable for use in the outside bathroom zone.
- All fixtures and fittings included.

INPUT VOLTAGE: 220 - 240 Vac 50Hz CE SHAVER SOCKET: 220 - 240Vac 20VA Max LED LAMP: 12 Vdc 5W Warm White  $\leq$  4000K