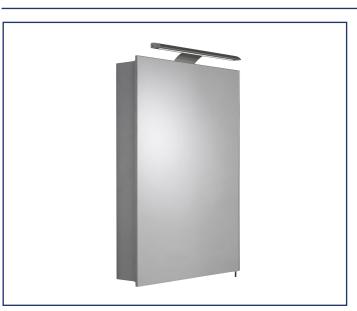

# WC147369E MADISON ALUMINIUM SINGLE DOOR ILLUMINATED CABINET

### MATERIAL

Aluminium Mirrored Glass Door

#### **FINISH / COLOUR**

Satin Silver Anodised

#### **FEATURES**

- Aluminium cabinet with a double sided mirrored door.
- Decorative LED lighting bar with rocker switch operation.
- Integrated shaver socket.
- Two adjustable toughened glass shelves.
- 180 degree pivot door hinge for increased accessibility.
- Supplied fully assembled for ease of installation.
- Easy to install Hang 'n' Lock system.
- IP44 rated, suitable for use in the outside bathroom zone.
- All fixtures and fittings included.